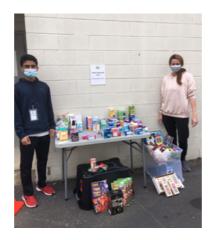

# **AOG Food Pantry**

Our Food Pantry program experienced exponential growth in 2020. Initially averaging 40 households per week, we began serving an average of 400 households per week. Not only did our service numbers grow, but we also had a complete remodel of our food pantry to include commercial shelving, refrigerators and freezers. These updates could not have been possible without the generous support of our community partners and donors.

Our food pantry increased our food distribution by **72%** in 2020!

In 2020, we we're able to provide nutrition foods to over 5,500 individuals and families. Our strategic plan over the next two years is to service 1,000 households per week as well have a Mobile Food Pantry program that brings our food pantry to individuals that are experiencing transportation barriers.