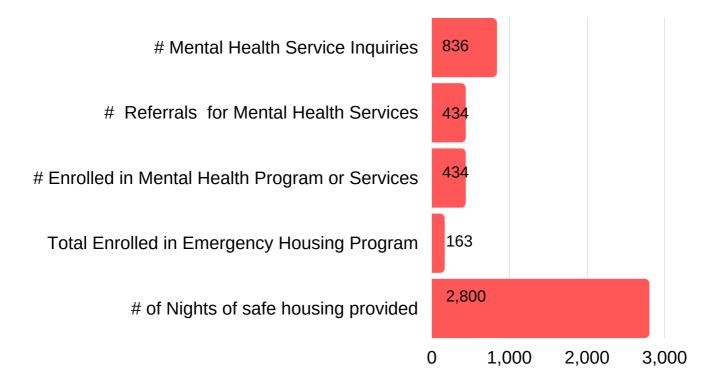

2,800

Nights of safe housing provided through TEHP since 2018.

# Mental Health Impact Summary

of inquiries were successfully enrolled in mental health support services.