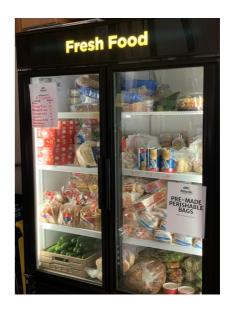

# **AOG Food Pantry**

Our Food Pantry program experienced exponential growth in 2020. Initially averaging 40 households per week, we began serving an average of 400 households per week. Not only did our service numbers grow, but we also had a complete remodel of our food pantry to include commercial shelving, refrigerators and freezers. These updates could not have been possible without the generous support of our community partners and donors.

Our food pantry increased our food distribution by **72%** in 2020!

In 2020, we we're able to provide nutrition foods to over 5,500 individuals and families. Our strategic plan over the next two years is to service 1,000 households per week as well have a Mobile Food Pantry program that brings our food pantry to individuals that are experiencing transportation barriers.