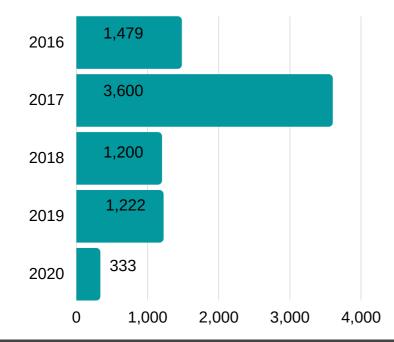

T.A.P provided over 7,800 bus passes over the course of 5 years and we are proud of the impact it has had in the lives of those that received support from the program.

Total # of Bus Passes Provided: 7,834