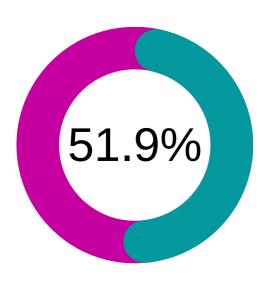

# Mental Health Impact Summary

of inquiries were successfully enrolled in mental health support services.