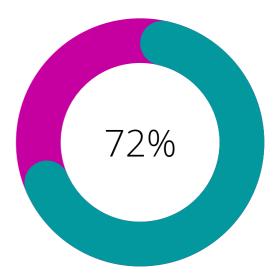

Our food pantry increased our food distribution by **72%** in 2020!

In 2020, we we're able to provide nutrition foods to over 5,500 individuals and families. Our strategic plan over the next two years is to service 1,000 households per week as well have a Mobile Food Pantry program that brings our food pantry to individuals that are experiencing transportation barriers.