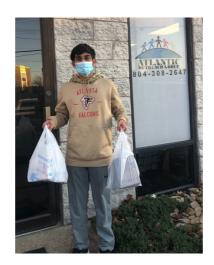

# **AOG Food Pantry**

Our Food Pantry program experienced exponential growth in 2020. Initially averaging 40 households per week, we began serving an average of 400 households per week. Not only did our service numbers grow, but we also had a complete remodel of our food pantry to include commercial shelving, refrigerators and freezers. These updates could not have been possible without the generous support of our community partners and donors.

Our food pantry increased our food distribution by **72%** in 2020!

In 2020, we we're able to provide nutrition foods to over 5,500 individuals and families. Our strategic plan over the next two years is to service 1,000 households per week as well have a Mobile Food Pantry program that brings our food pantry to individuals that are experiencing transportation barriers.