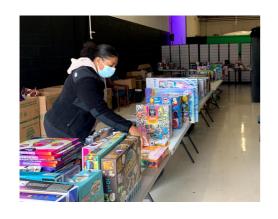

# **Holiday Helping Hands**

Each year we provide holiday assitance to individuals and families that may otherwise go without. We This year our goal was to provide two-hundred (200) children with holiday gifts. This year with the overwhelming support of local business and individual supporters, we were able to provide gifts to over 700 children. We are overwhelmed by the outpour of support and look forward to an even bigger impact next year. Our goal is to provide toys to 1,000 children in 2021.