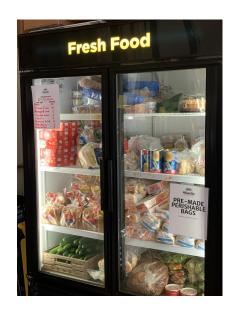

### **AOG Food Pantry**

Our Food Pantry program experienced exponential growth in 2020. Initially averaging 40 households per week, we began serving an average of 400 households per week. Not only did our service numbers grow, but we also had a complete remodel of our food pantry to include commercial shelving, refrigerators and freezers. These updates could not have been possible without the generous support of our community partners and donors.