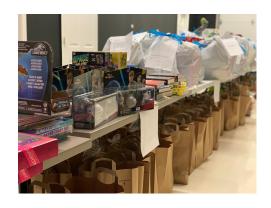

# Holiday Helping Hands

Each year we provide holiday assitance to individuals and families that may otherwise go without. We This year our goal was to provide two-hundred (200) children with holiday gifts. This year with the overwhelming support of local business and individual supporters, we were able to provide gifts to over 700 children. We are overwhelmed by the outpour of support and look forward to an even bigger impact next year. Our goal is to provide toys to 1,000 children in 2021.

2021 Goal = 1,000 children