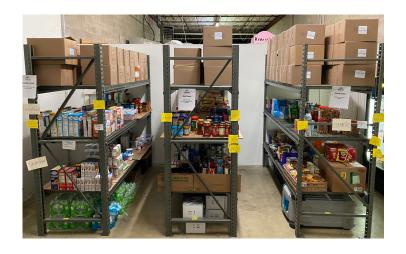

### **AOG Food Pantry**

Our Food Pantry program experienced exponential growth in 2020. Initially averaging 40 households per week, we began serving an average of 400 households per week. Not only did our service numbers grow, but we also had a complete remodel of our food pantry to include commercial shelving, refrigerators and freezers. These updates could not have been possible without the generous support of our community partners and donors.