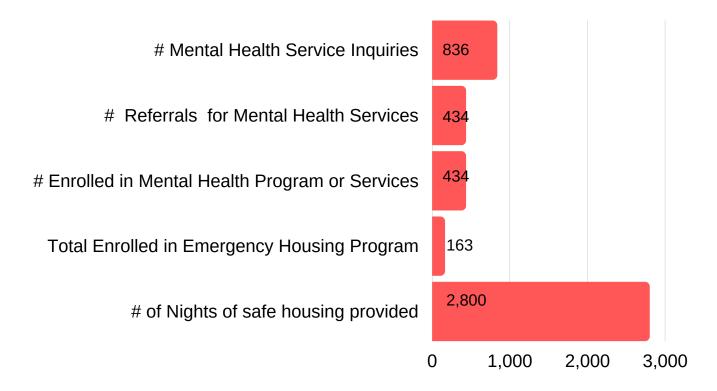

Over the next year our strategic plan in to expand TEHP to include a more holistic and person-centered approach through expanded collaboratory efforts and a longer duration of residential support.

Individuals connected to crisis support programs in 2020.

800

Days of safe housing through TEHP in 2020.

2,800

Nights of safe housing provided through TEHP since 2018.

# Mental Health Impact Summary

of inquiries were successfully enrolled in mental health support services.