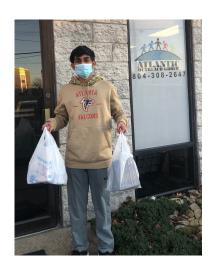

### **AOG Food Pantry**

Our Food Pantry program experienced exponential growth in 2020. Initially averaging 40 households per week, we began serving an average of 400 households per week. Not only did our service numbers grow, but we also had a complete remodel of our food pantry to include commercial shelving, refrigerators and freezers. These updates could not have been possible without the generous support of our community partners and donors.

Our food pantry increased our food distribution by **72%** in 2020!

In 2020, we we're able to provide nutrition foods to over 5,500 individuals and families. Our strategic plan over the next two years is to service 1,000 households per week as well have a Mobile Food Pantry program that brings our food pantry to individuals that are experiencing transportation barriers.