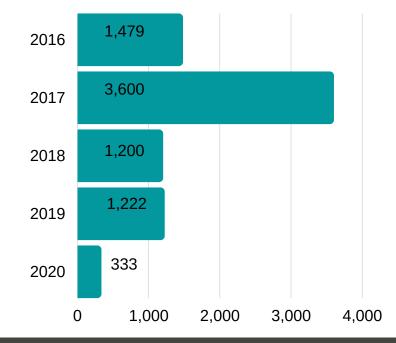

T.A.P provided over 7,800 bus passes over the course of 5 years and we are proud of the impact it has had in the lives of those that received support from the program.

Total # of Bus Passes Provided: 7,834