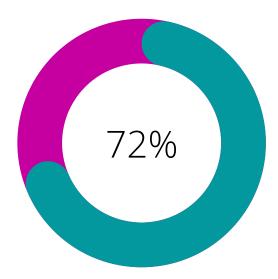

Our food pantry increased our food distribution by **72%** in 2020!

In 2020, we we're able to provide nutrition foods to over 5,500 individuals and families. Our strategic plan over the next two years is to service 1,000 households per week as well have a Mobile Food Pantry program that brings our food pantry to individuals that are experiencing transportation barriers.