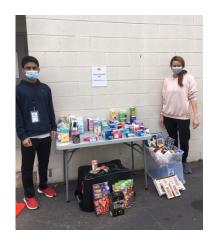

# Holiday Helping Hands

Each year we provide holiday assitance to individuals and families that may otherwise go without. We This year our goal was to provide two-hundred (200) children with holiday gifts. This year with the overwhelming support of local business and individual supporters, we were able to provide gifts to over 700 children. We are overwhelmed by the outpour of support and look forward to an even bigger impact next year. Our goal is to provide toys to 1,000 children in 2021.

2021 Goal = 1,000 children